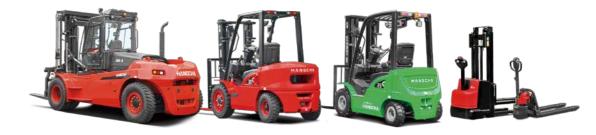

HANGCHA offers a complete product range of material handling equipment.

From 1.0 - 48.0t internal combustion engine and 1.0 - 16.0t electric counterbalance forklift trucks, a full range of warehouse equipment from electric pallet trucks to reach trucks, 3.0 - 6.0t side loaders, empty container handlers, reach stackers, tow tractors and more.

# **Product Overview**

Give you more choices.

Rough Terrain forklift truck Rough Terrain forklift truck

Hand pallet truck

Hand stacker Semi electric pallet truck

Articulating Booms

forklift 1.0~3.0t

Reach truck