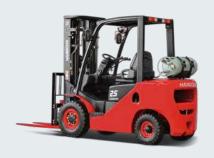

HANGCHA offers a complete product range of material handling equipment.

From 1.0 - 48.0t internal combustion engine and 1.0 - 16.0t electric counterbalance forklift trucks, a full range of warehouse equipment from electric pallet trucks to reach trucks, 3.0 - 6.0t side loaders, empty container handlers, reach stackers, tow tractors and more.