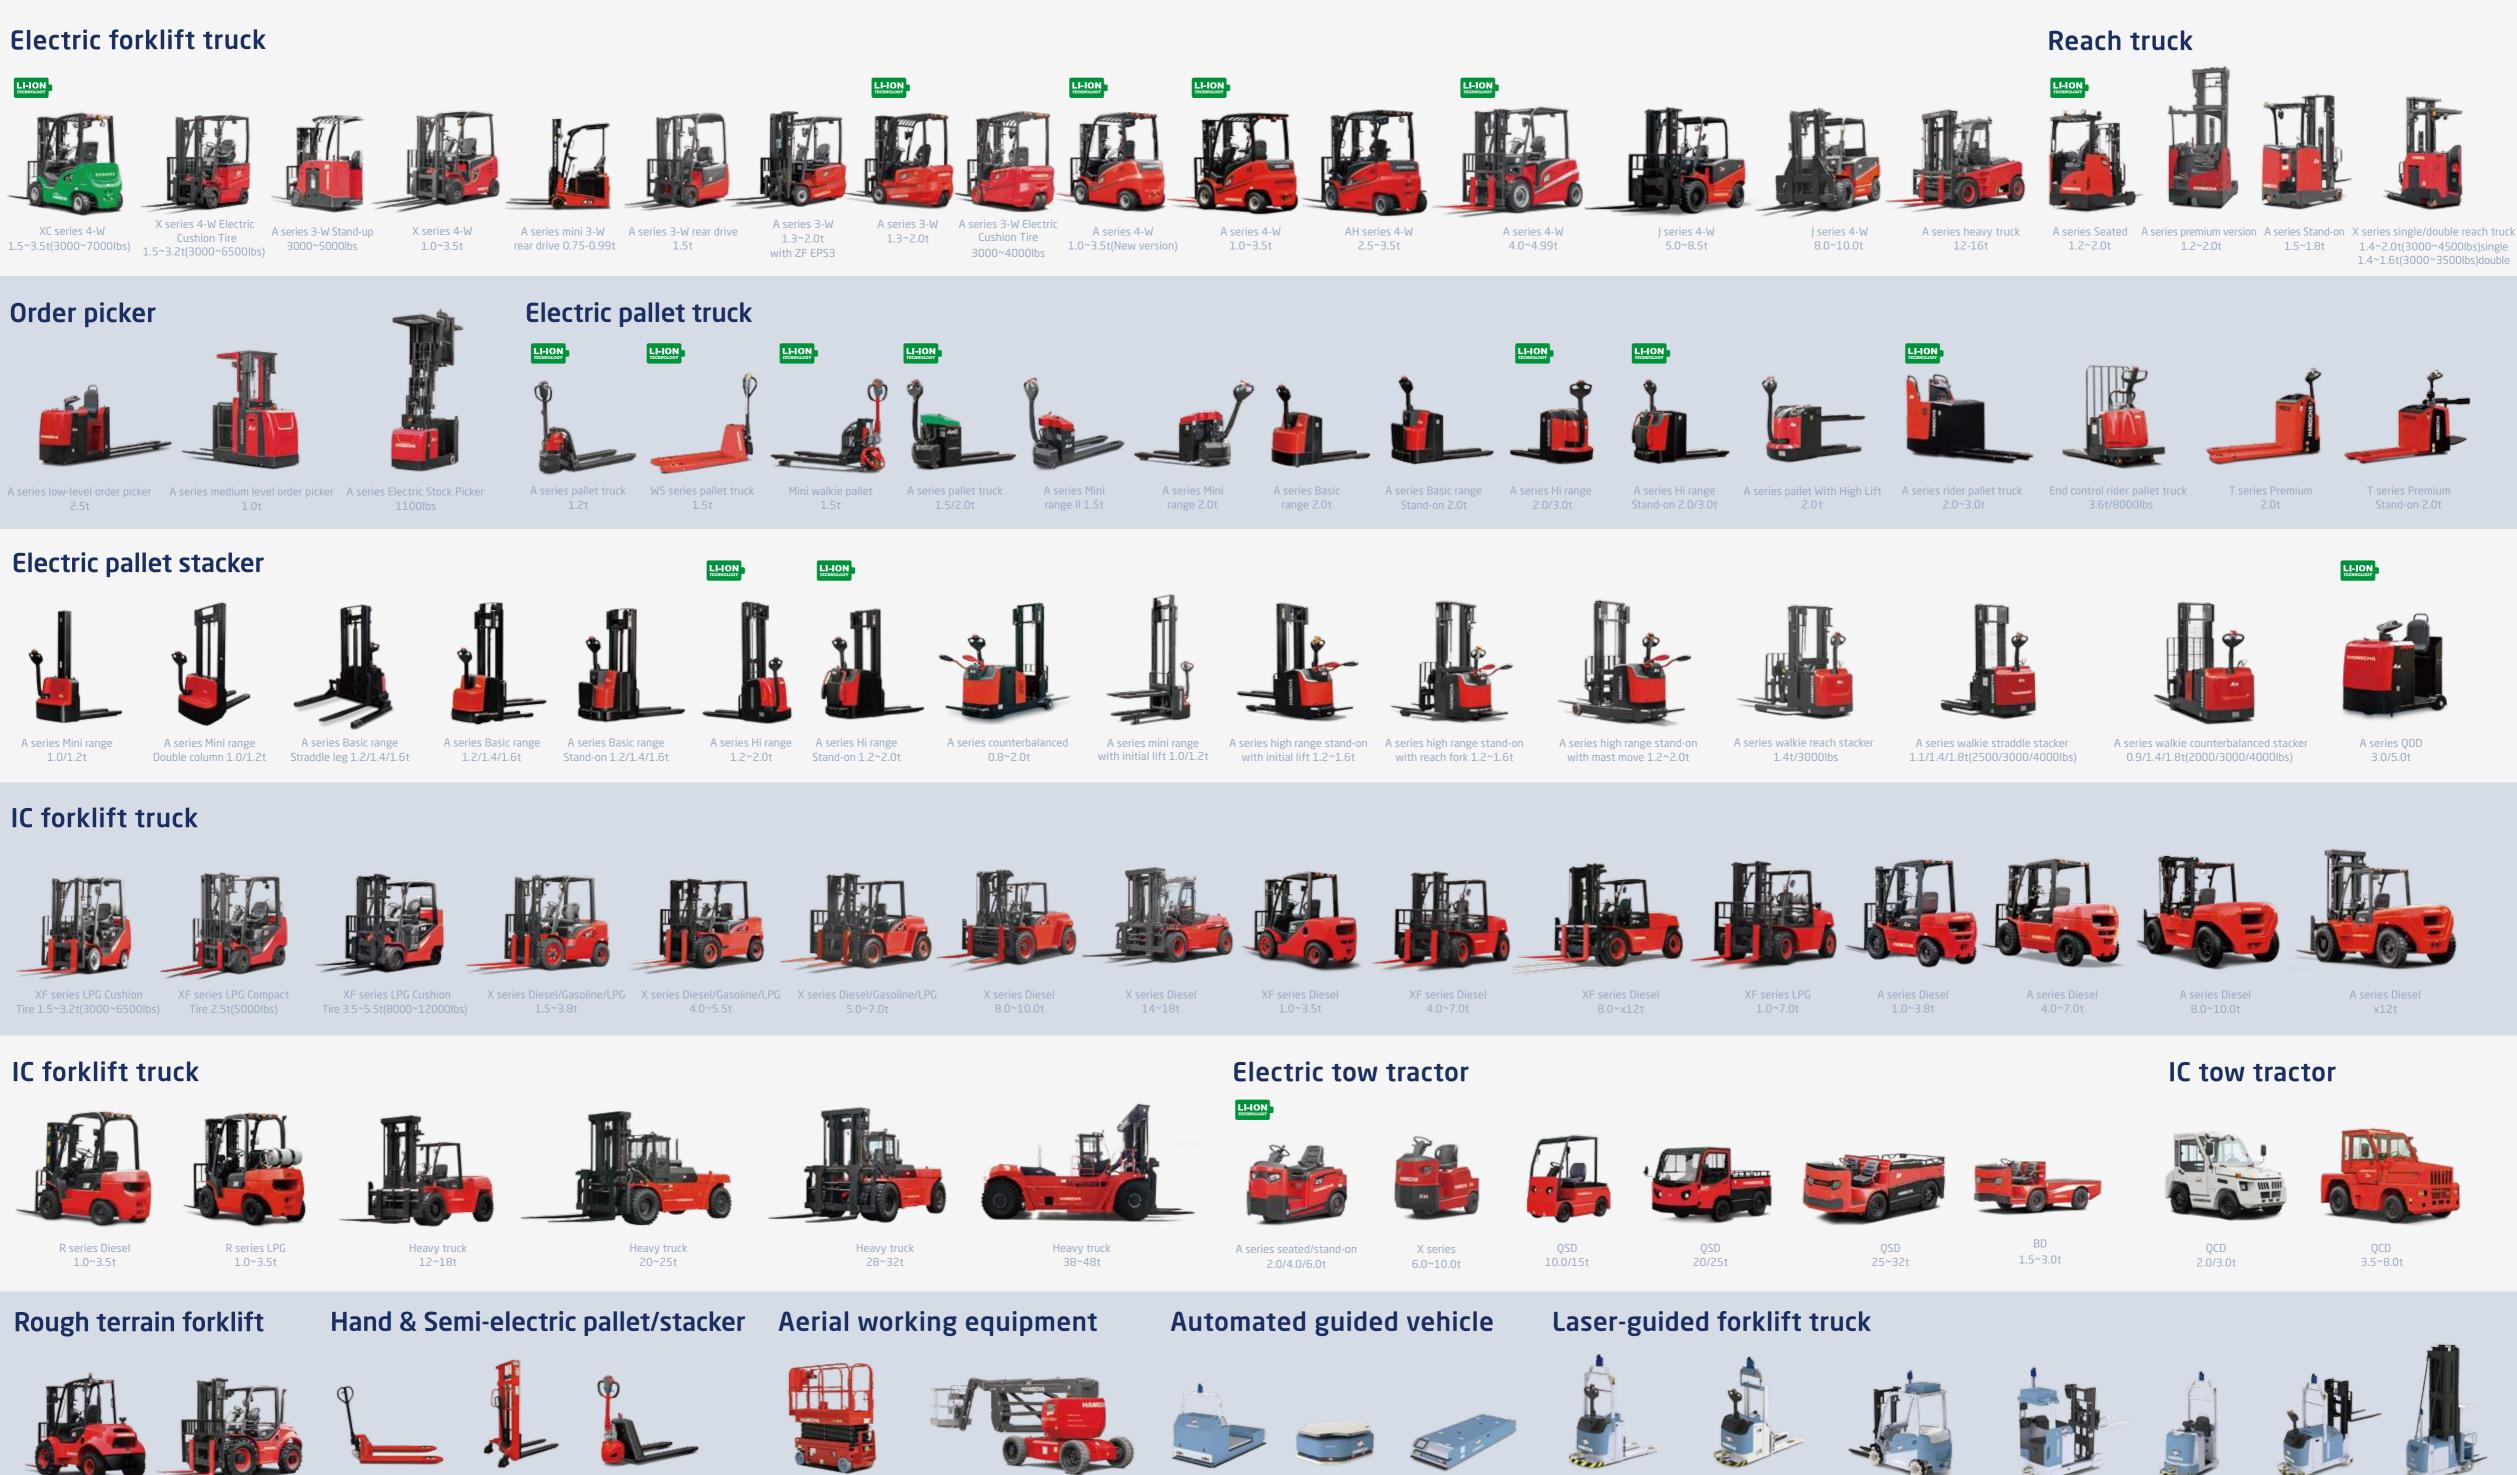

HANGCHA offers a complete product range of material handling equipment.

From 1.0 - 48.0t internal combustion engine and 1.0 - 16.0t electric counterbalance forklift trucks, a full range of warehouse equipment from electric pallet trucks to reach trucks, 3.0 - 6.0t side loaders, empty container handlers, reach stackers, tow tractors and more.

# **Product Overview**

Give you more choices.

Rough Terrain forklift truck Rough Terrain forklift truck

Hand pallet truck

Hand stacker Semi electric pallet truck

Articulating Booms

forklift 1.0~3.0t

Reach truck