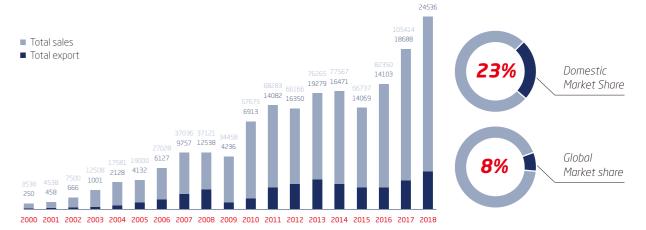

## 2000-2018 Annual total sales/export

In 2018, HANGCHA ranked No.8 on the global list of material handling equipment manufacturers in the world.

Currently we manufacture annually more than 80,000 units of forklift trucks and warehouse equipment in our state-of-the-art factory in Li-an, Zhejang province. And we are expanding production capacity further in order to meet the expected growing demand for our products in the coming years.

While the biggest part of our products are sold in China through our extensive network of 64 subsidiaries and 312 dealers, our international sales has shown a remarkable growth.

The successes over the years, and particularly in the last 10 years, has given us further confidence and encouragement to continue our growth in the years ahead.